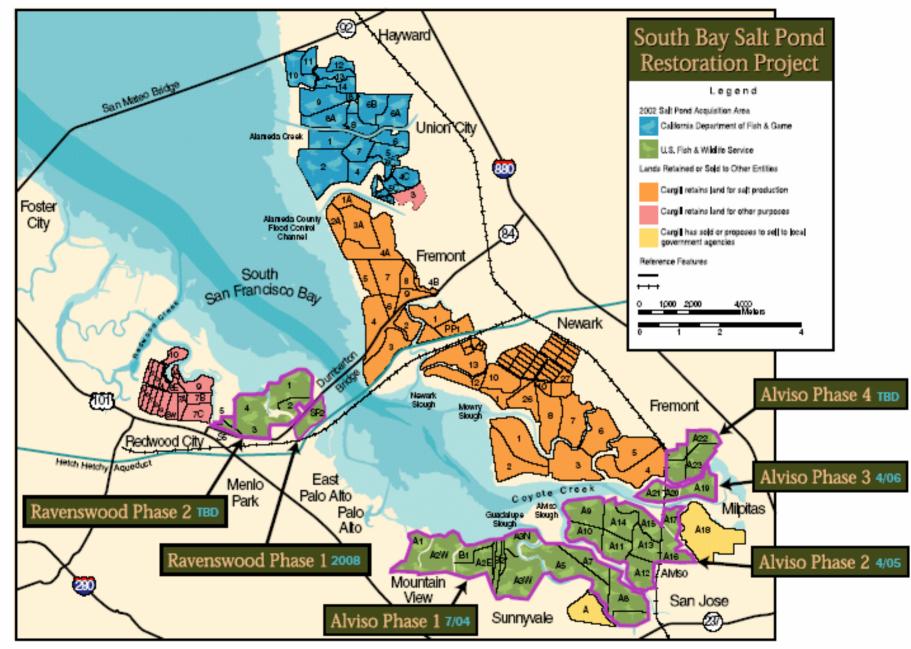

Water quality testing during salt pond phase-out period

<u>Initial Stewardship Plan</u> Phases for the Don Edwards San Francisco Bay National Wildlife Refuge

ArcGIS 9 (ArcInfo, ArcEditor) by ESRI Image Analyst Extension for ArcGIS by Leica GeoSystems