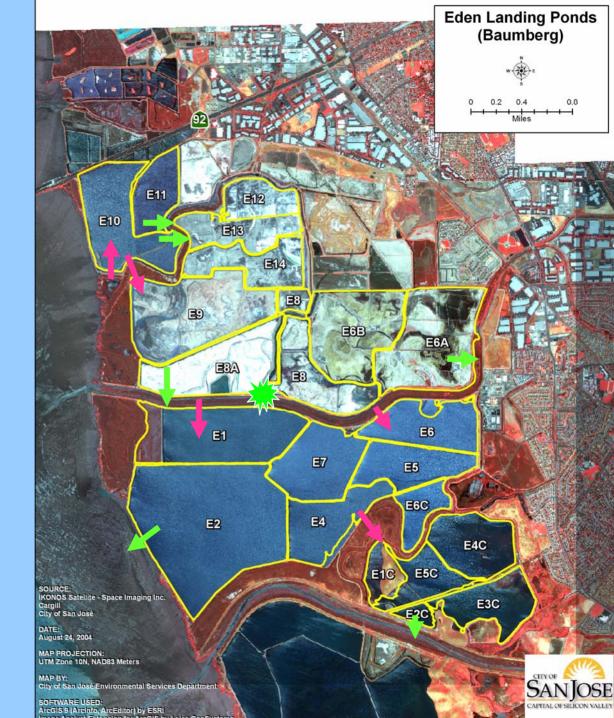

### Initial Stewardship Plan – Eden Landing

**New Intake** 

New Outlet

Breach