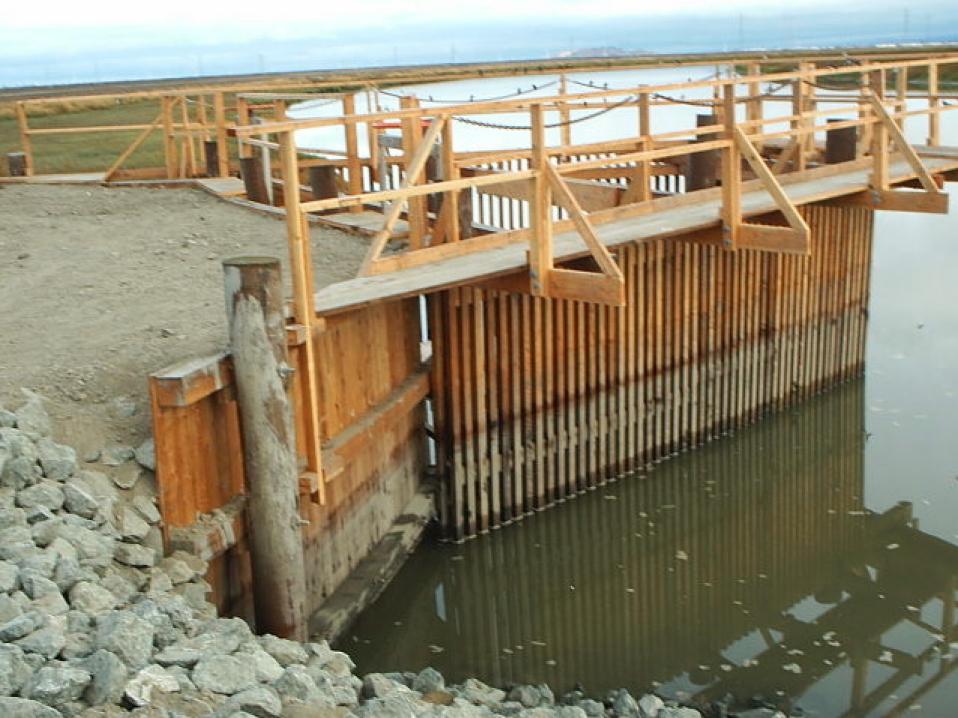

POND RESTORATION PROJECT

### INITIAL STEWARDSHIP PLAN STATUS REPORT

NATIONAL SCIENCE PANEL MEETING

June 13, 2005

## **Presentation Overview**

- Initial Stewardship Activities and Issues
- Eden Landing
- Don Edwards San
  Francisco Bay NWR



# Transfer of Ownership & Ending Salt Production

- Cargill phasing out salt production over period of years
- Cargill reducing salinity levels in the ponds
- Cargill responsible for pond management during phase-out
- Eden Landing Ponds transferred
- Alviso Ponds A1-A17 transferred



Water quality testing during salt pond phase-out period





<u>Initial Stewardship Plan</u> Phases for the Don Edwards San Francisco Bay National Wildlife Refuge



ArcGIS 9 (ArcInfo, ArcEditor) by ESRI Image Analyst Extension for ArcGIS by Leica GeoSystems















### Initial Stewardship Plan – Eden Landing



**New Intake** 



New Outlet

Breach





### Initial Stewardship Plan – Ravenswood

New Intake & Outlet