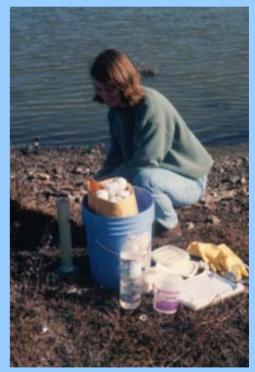

Water quality testing during salt pond phase-out period

<u>Initial Stewardship Plan</u> Phases for the Don Edwards San Francisco Bay National Wildlife Refuge

ArcGIS 9 (ArcInfo, ArcEditor) by ESRI Image Analyst Extension for ArcGIS by Leica GeoSystems