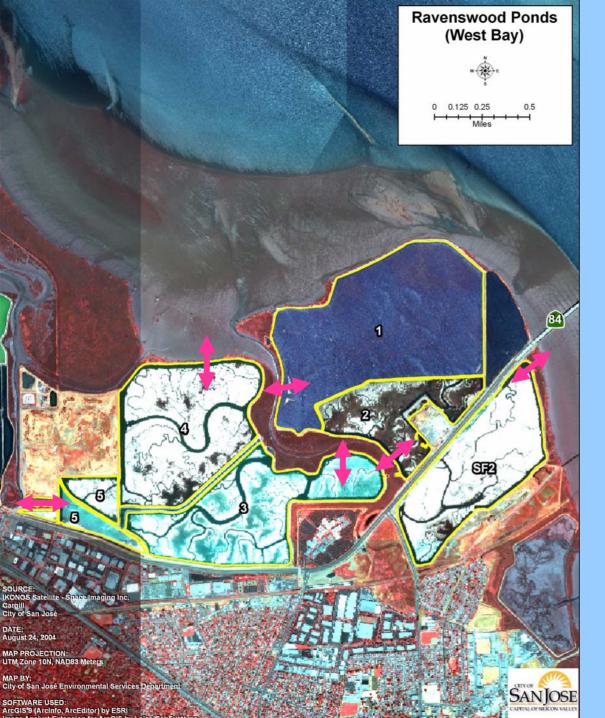

ETING

June 13, 2005

## **Presentation Overview**

- Initial Stewardship Activities and Issues
- Eden Landing
- Don Edwards San
  Francisco Bay NWR



# Transfer of Ownership & Ending Salt Production

- Cargill phasing out salt production over period of years
- Cargill reducing salinity levels in the ponds
- Cargill responsible for pond management during phase-out
- Eden Landing Ponds transferred
- Alviso Ponds A1-A17 transferred



Water quality testing during salt pond phase-out period





<u>Initial Stewardship Plan</u> Phases for the Don Edwards San Francisco Bay National Wildlife Refuge



ArcGIS 9 (ArcInfo, ArcEditor) by ESRI Image Analyst Extension for ArcGIS by Leica GeoSystems















### Initial Stewardship Plan – Eden Landing



**New Intake** 



New Outlet

Breach





### Initial Stewardship Plan – Ravenswood

New Intake & Outlet