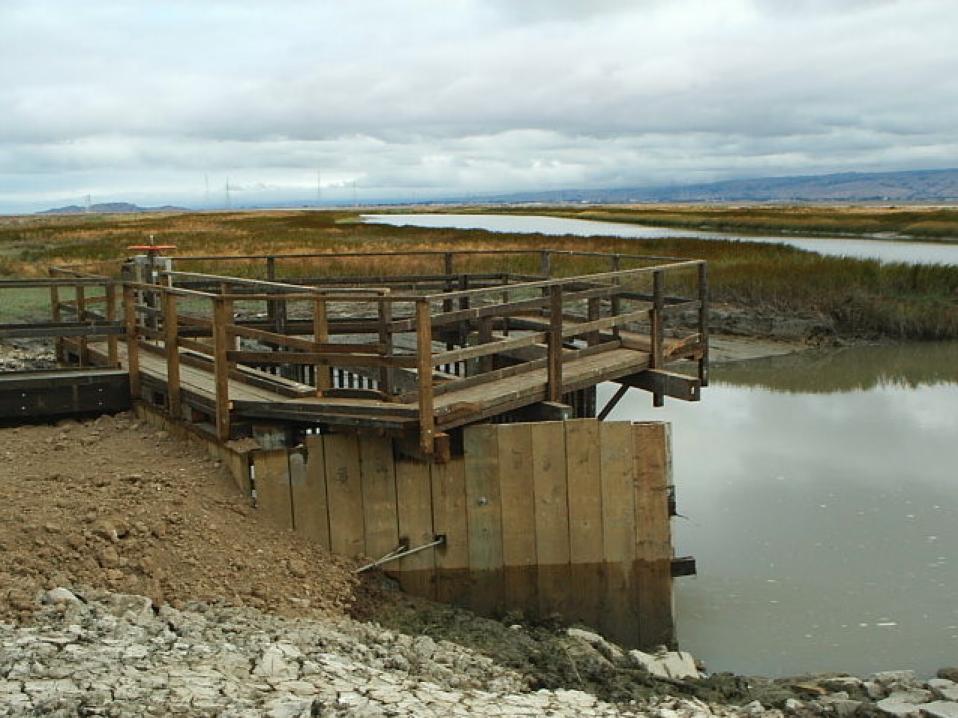

OND RESTORATION PROJECT

### INITIAL STEWARDSHIP PLAN STATUS REPORT

NATIONAL SCIENCE PANEL MEETING

June 13, 2005

## **Presentation Overview**

- Initial Stewardship Activities and Issues
- Eden Landing
- Don Edwards San
  Francisco Bay NWR



# Transfer of Ownership & Ending Salt Production

- Cargill phasing out salt production over period of years
- Cargill reducing salinity levels in the ponds
- Cargill responsible for pond management during phase-out
- Eden Landing Ponds transferred
- Alviso Ponds A1-A17 transferred



Water quality testing during salt pond phase-out period





<u>Initial Stewardship Plan</u> Phases for the Don Edwards San Francisco Bay National Wildlife Refuge



ArcGIS 9 (ArcInfo, ArcEditor) by ESRI Image Analyst Extension for ArcGIS by Leica GeoSystems















### Initial Stewardship Plan – Eden Landing



**New Intake** 



New Outlet

Breach





### Initial Stewardship Plan – Ravenswood

New Intake & Outlet