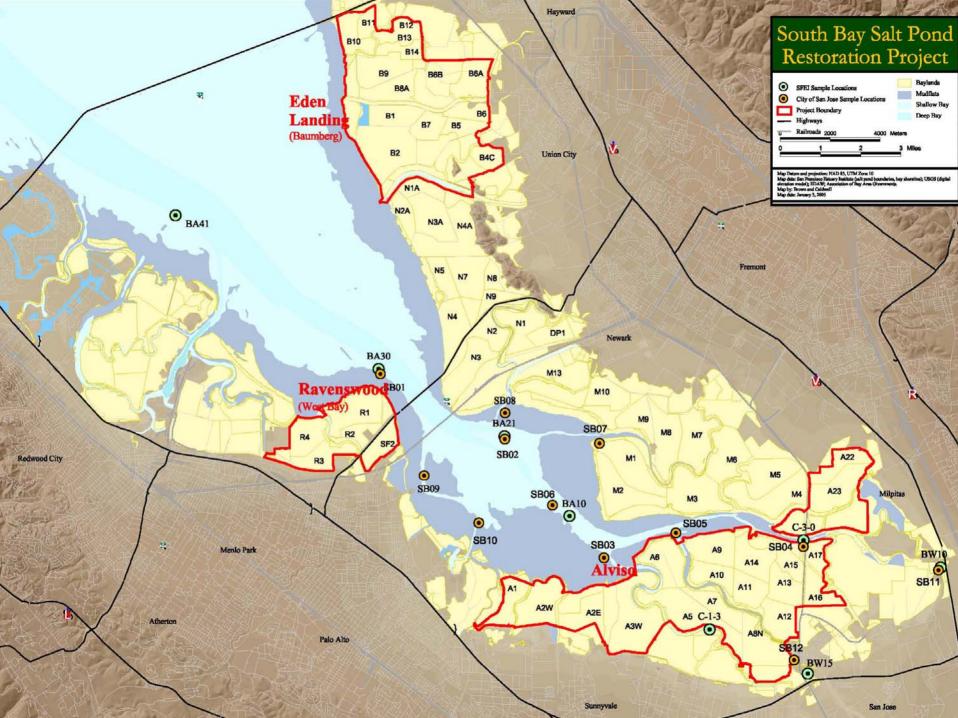

Water quality testing during salt pond phase-out period

<u>Initial Stewardship Plan</u> Phases for the Don Edwards San Francisco Bay National Wildlife Refuge

ArcGIS 9 (ArcInfo, ArcEditor) by ESRI Image Analyst Extension for ArcGIS by Leica GeoSystems