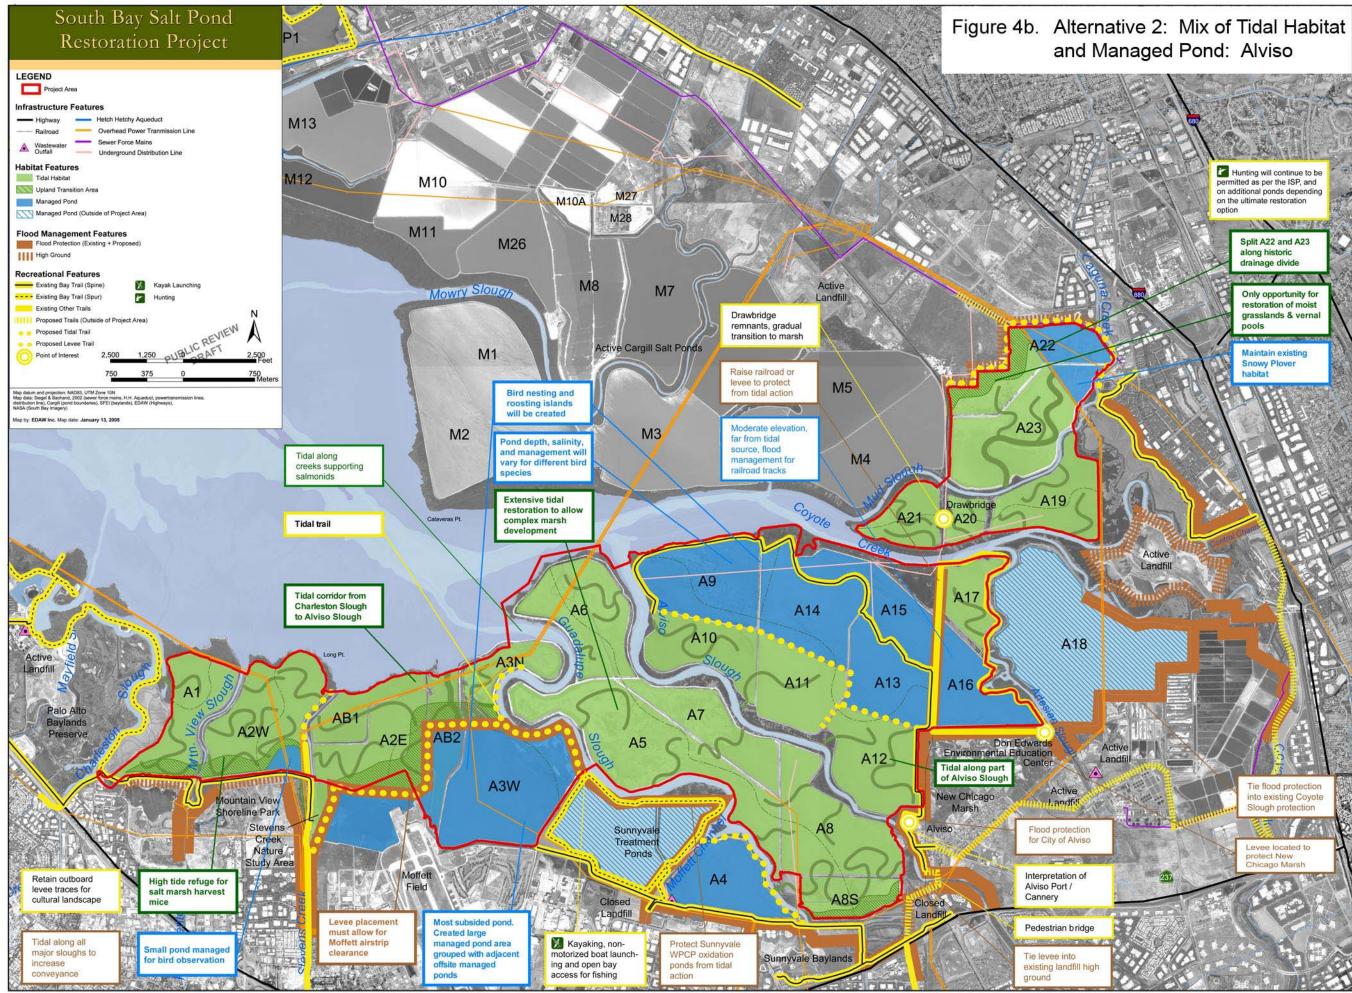

## South Bay Salt Pond Restoration Project

Figure 4c. Alternative 2: Mix of Tidal Habitat and

**Preliminary Program Alternative DRAFT** 

January 21, 2005

**Preliminary Program Alternative DRAFT** 

Preliminary Program Alternative DRAFT