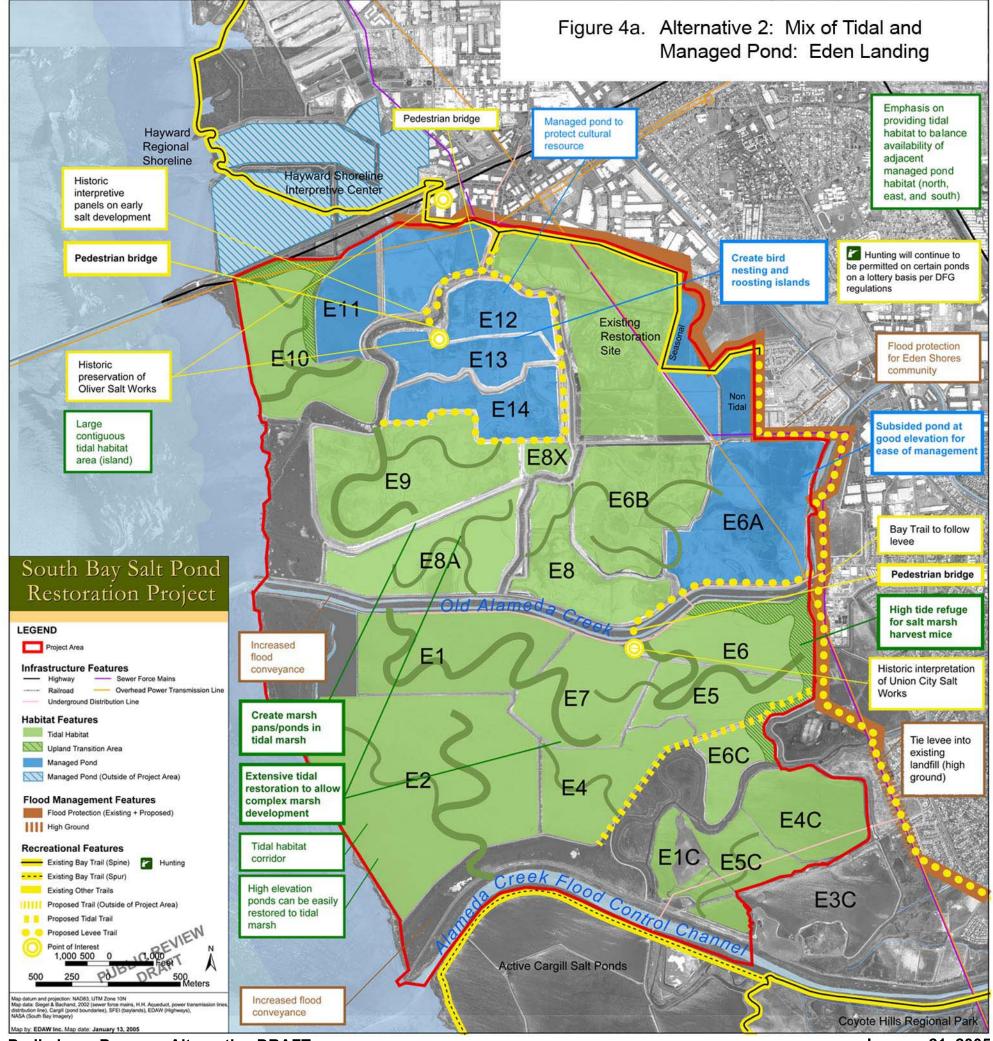

## South Bay Salt Pond Restoration Project

Figure 4c. Alternative 2: Mix of Tidal Habitat and

**Preliminary Program Alternative DRAFT** 

January 21, 2005

**Preliminary Program Alternative DRAFT** 

Preliminary Program Alternative DRAFT