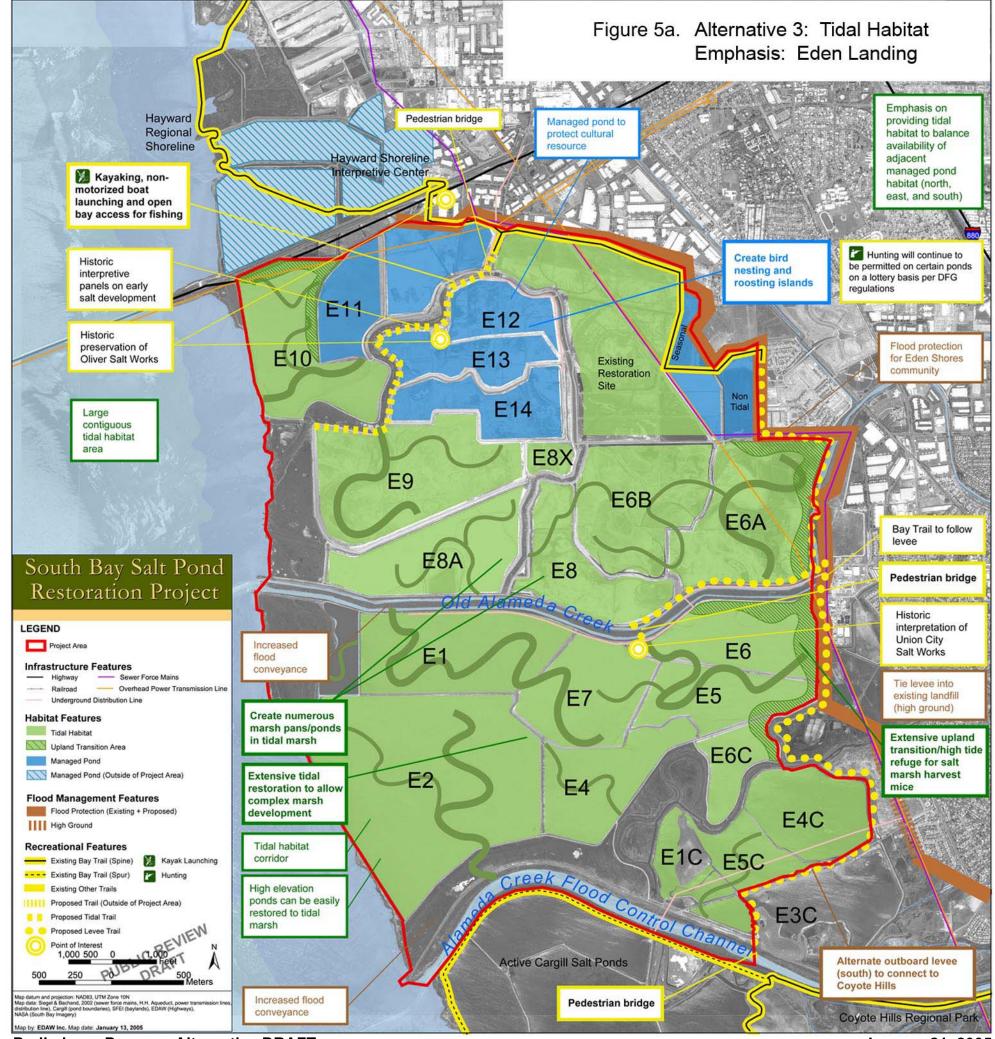

Current location in the ADF process

- + Input from technical analyses and Science Team
- \* Input from Stakeholders and Regulatory Agencies

 $\label{eq:linear} \label{eq:linear} wa\ Projects\ 1720\ SouthBay-Stage1\ Task01\ Alts\ Devt\ Prelim\ Alts\ Memo\ Final\ Draft\ 1.21.05\ ADF figet and the set of th$ 





Preliminary Program Alternative DRAFT

January 21, 2005





January 21, 2005



**Preliminary Program Alternative DRAFT** 



Preliminary Program Alternative DRAFT



January 21, 2005



**Preliminary Program Alternative DRAFT** 

## South Bay Salt Pond Restoration Project



Figure 4c. Alternative 2: Mix of Tidal Habitat and

**Preliminary Program Alternative DRAFT** 

January 21, 2005





**Preliminary Program Alternative DRAFT** 



Preliminary Program Alternative DRAFT

January 21, 2005