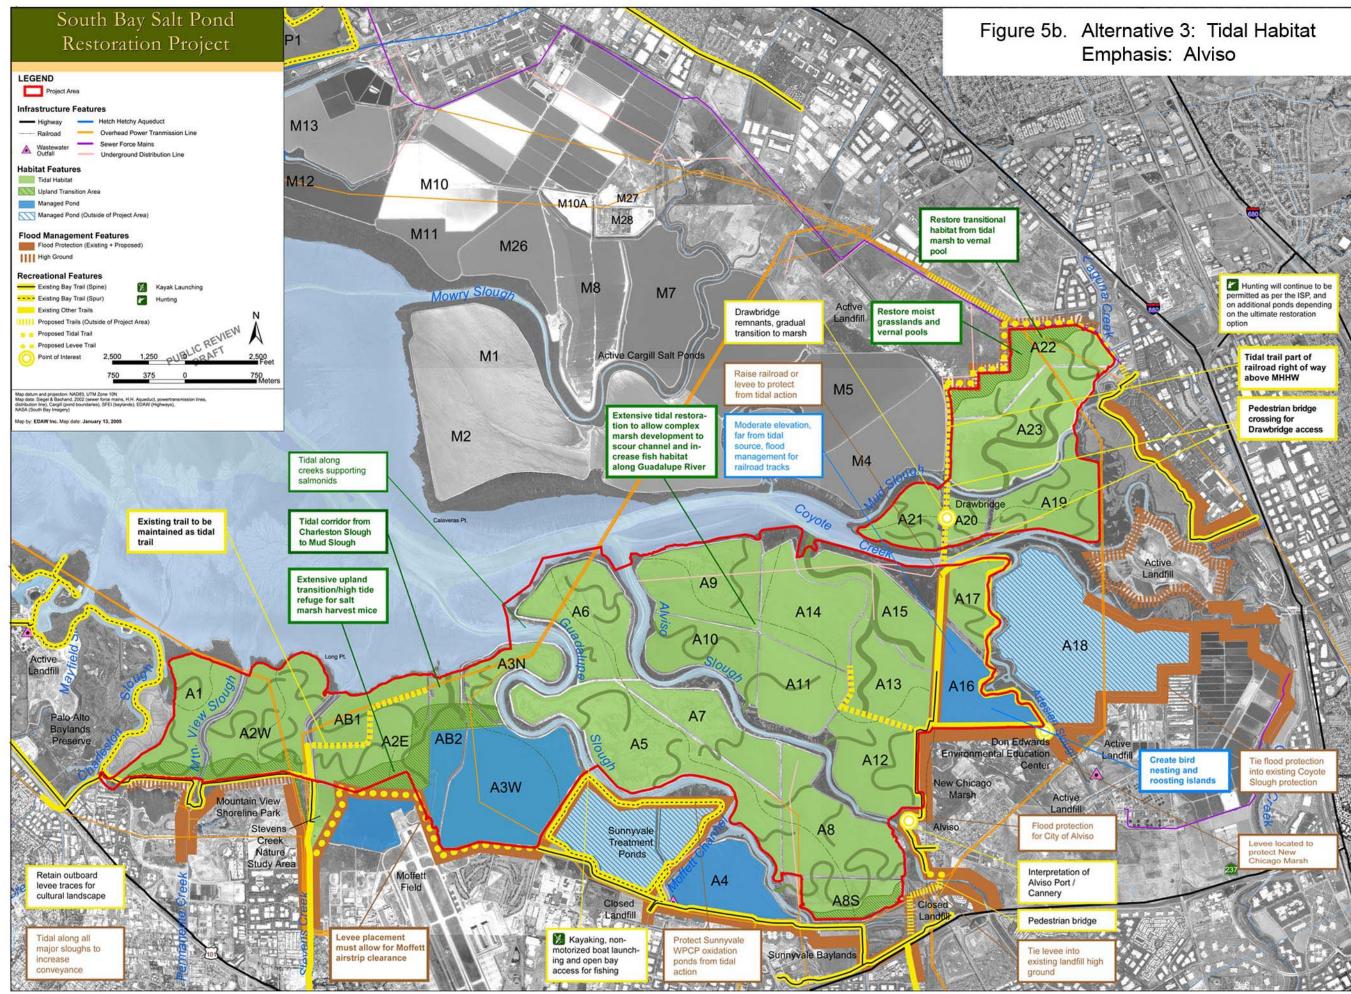

Current location in the ADF process

- + Input from technical analyses and Science Team
- \* Input from Stakeholders and Regulatory Agencies

 $\label{eq:linear} \label{eq:linear} wa\ Projects\ 1720\ SouthBay-Stage1\ Task01\ Alts\ Devt\ Prelim\ Alts\ Memo\ Final\ Draft\ 1.21.05\ ADF figet and the set of th$ 





Preliminary Program Alternative DRAFT

January 21, 2005





January 21, 2005



**Preliminary Program Alternative DRAFT** 



Preliminary Program Alternative DRAFT



January 21, 2005



**Preliminary Program Alternative DRAFT** 

## South Bay Salt Pond Restoration Project



Figure 4c. Alternative 2: Mix of Tidal Habitat and

**Preliminary Program Alternative DRAFT** 

January 21, 2005





**Preliminary Program Alternative DRAFT** 



Preliminary Program Alternative DRAFT

January 21, 2005