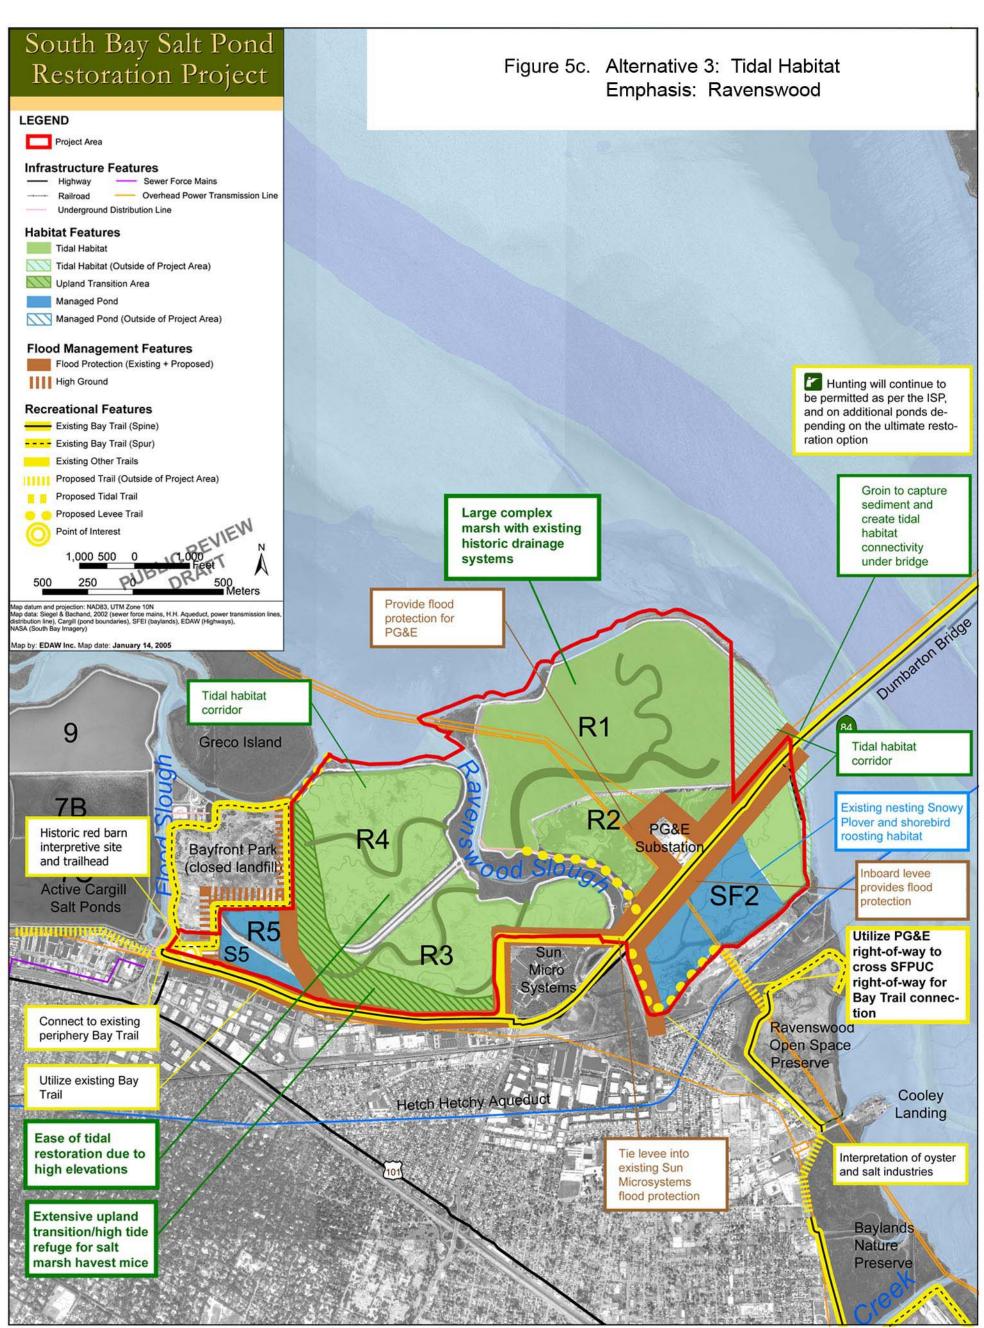

## South Bay Salt Pond Restoration Project

Figure 4c. Alternative 2: Mix of Tidal Habitat and

**Preliminary Program Alternative DRAFT** 

January 21, 2005

**Preliminary Program Alternative DRAFT** 

Preliminary Program Alternative DRAFT