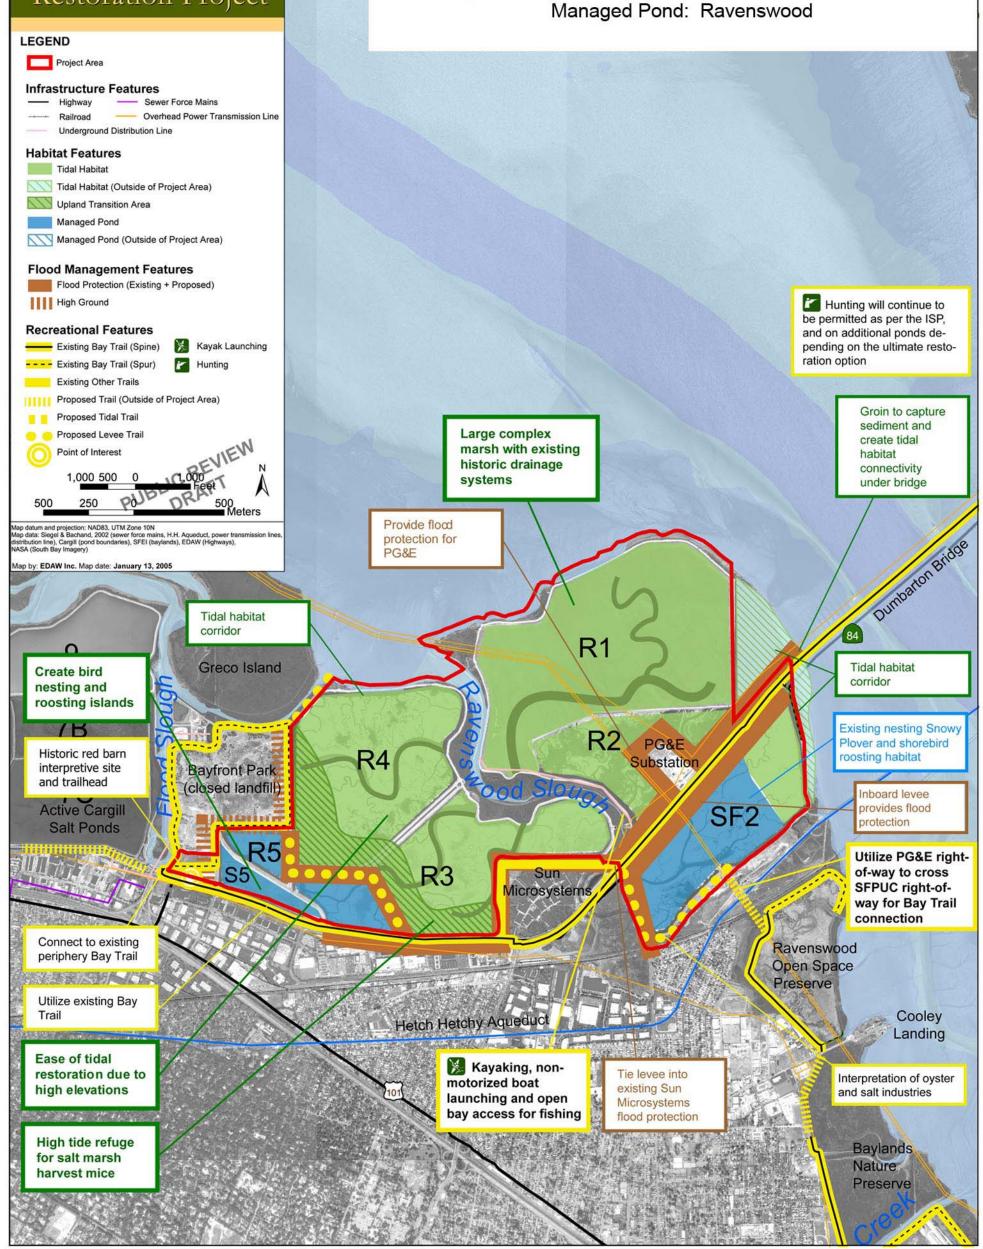

## South Bay Salt Pond Restoration Project

Figure 4c. Alternative 2: Mix of Tidal Habitat and

**Preliminary Program Alternative DRAFT** 

January 21, 2005

**Preliminary Program Alternative DRAFT** 

Preliminary Program Alternative DRAFT